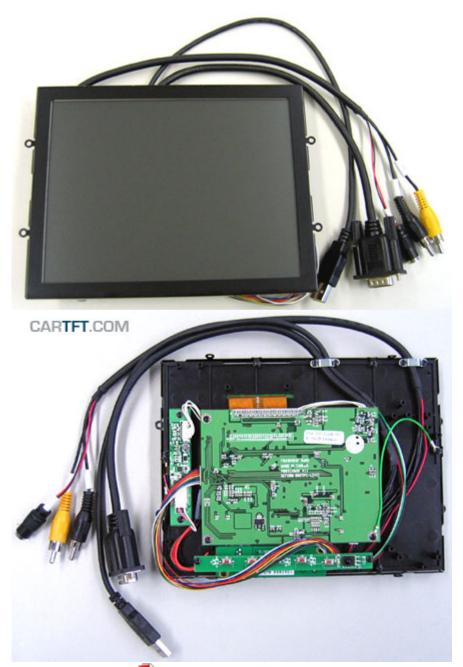

With the new Open-Frame TFT display-series from CarTFT you get back control: The ruggedized metal frame enables you a stable installation. The single modules (Mainboard, Touchscreen controller, Power inverter and button-frame) can be screwed off from the rear side and beeing positionated elsewhere. This way you can install the connector cables more easier and the display thickness shrinks also.

**Note**: This Open-Frame TFT display is an offer primarily meant for business and project customers. End consumers should only handle with unprotected electronic parts with appropriate experience.

| 8.0" digital                                           |
|--------------------------------------------------------|
|                                                        |
| 4:3 wide TFT screen                                    |
| 2400x600= 1,440,000 dots                               |
| 800x600                                                |
| 640x480-1920x1080                                      |
| RGB stripe                                             |
| 600 nits                                               |
| 500:1                                                  |
| 30°C to 85°C                                           |
| DC 9-30V                                               |
| max. 10W                                               |
| 2x Video inputs (PAL/NTSC)                             |
| 1x VGA input                                           |
| 185.6 x 143.6 x 27 mm                                  |
| Display : 162 x 121.5 mm                               |
| 1.0Vp-p, composite video                               |
| Full function OSD control (englisch)                   |
| Auto Power On/Off                                      |
| LED backlight                                          |
| Autodimmer                                             |
| 8.0" VGA Open-Frame Touchscreen TFT with Video-support |
| Power Adapter f. EU 230V                               |
| Cigarette Lighter Adapter                              |
| Touchscreen Driver-CD                                  |
| - Manual                                               |
|                                                        |